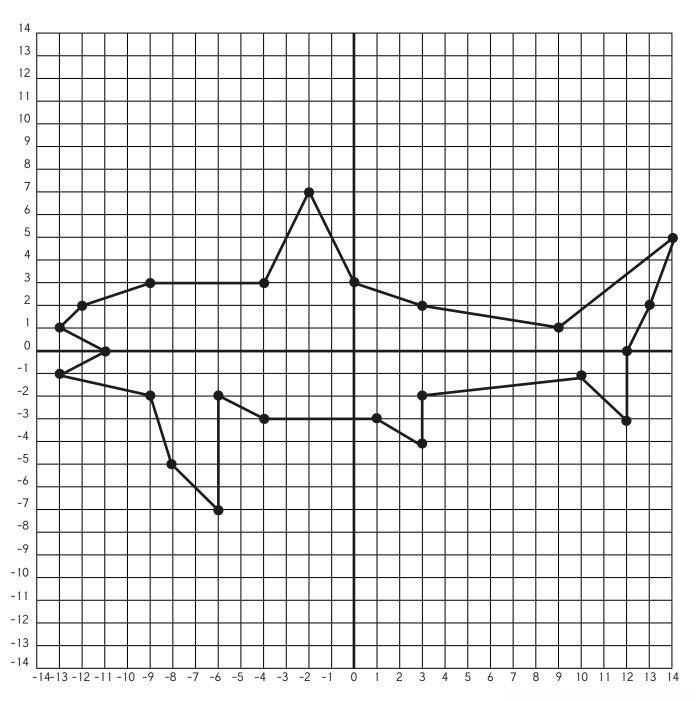

# Shark Infested Co-ordinates **Answers**

# **Shark Infested Co-ordinates**

Mark the co-ordinates below with a  $\boldsymbol{x}$  and then join the points to see what is lurking there.

### **Co-ordinates**

- (14, 5)

- f. (4, -2) k. (-6, -7) p. (-14, 1) u. (0, 3)

- (13, 2)b.

- g. (3, -4) l. (-8, -5) q. (-12, 2)
- v. (3, 2)

- (12, 0)
- h. (1, -3) m. (-9, -2) r. (-9, 3) w. (9, 1)

- d.
- (13, -3) i. (-4, -3) n. (-13, -1) s. (-4, 3) x. (14, 5)
- e. (10, -1) j. (-6, -2) o. (-11, 0) t. (-2, 7)