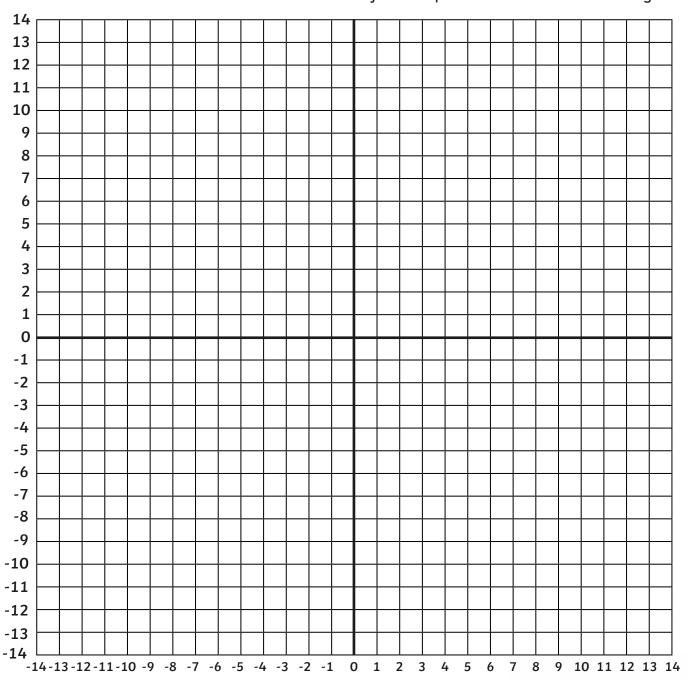

### Challenge

Mark the co-ordinates on the grid and then join the dots up to make a shape. What is it?

You could also try to find out:

- · how much a vending machine weighs;
- · what other unlikely causes of death exist;
- · which is the most dangerous form of transport;
- which is the most dangerous country to visit.

### Challenge

Mark the co-ordinates on the grid and then join the dots up to make a shape. What is it?

You could also try to find out:

- how much a vending machine weighs;
- what other unlikely causes of death exist;
- which is the most dangerous form of transport;
- which is the most dangerous country to visit.

# **Shark Infested Co-ordinates**

Mark the co-ordinates below with a  $\boldsymbol{x}$  and then join the points to see what is lurking there.

### **Co-ordinates**

- (14, 5)

- f. (4, -2) k. (-6, -7) p. (-14, 1) u. (0, 3)

- (13, 2)b.

- g. (3, -4) l. (-8, -5) q. (-12, 2)
- v. (3, 2)

- (12, 0)
- h. (1, -3) m. (-9, -2) r. (-9, 3) w. (9, 1)

- d.
- (13, -3) i. (-4, -3) n. (-13, -1) s. (-4, 3) x. (14, 5)
- e. (10, -1) j. (-6, -2) o. (-11, 0) t. (-2, 7)