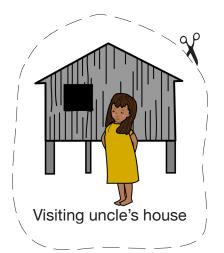

## **Activity Sheet - A day in the rainforest**

Elaine Gomez lives in the Amazon rainforest with her family. Carefully cut out Elaine's activities and put them in the right places on the map of her village.