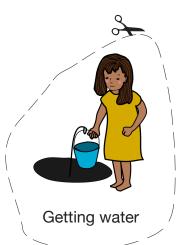

## **Activity Sheet - A day in the rainforest**

Elaine Gomez lives in the Amazon rainforest with her family. Carefully cut out Elaine's activities and put them in the right places on the map of her village.