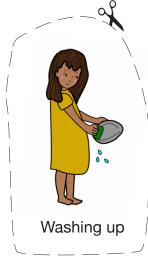

## **Activity Sheet - A day in the rainforest**

Elaine Gomez lives in the Amazon rainforest with her family. Carefully cut out Elaine's activities and put them in the right places on the map of her village.