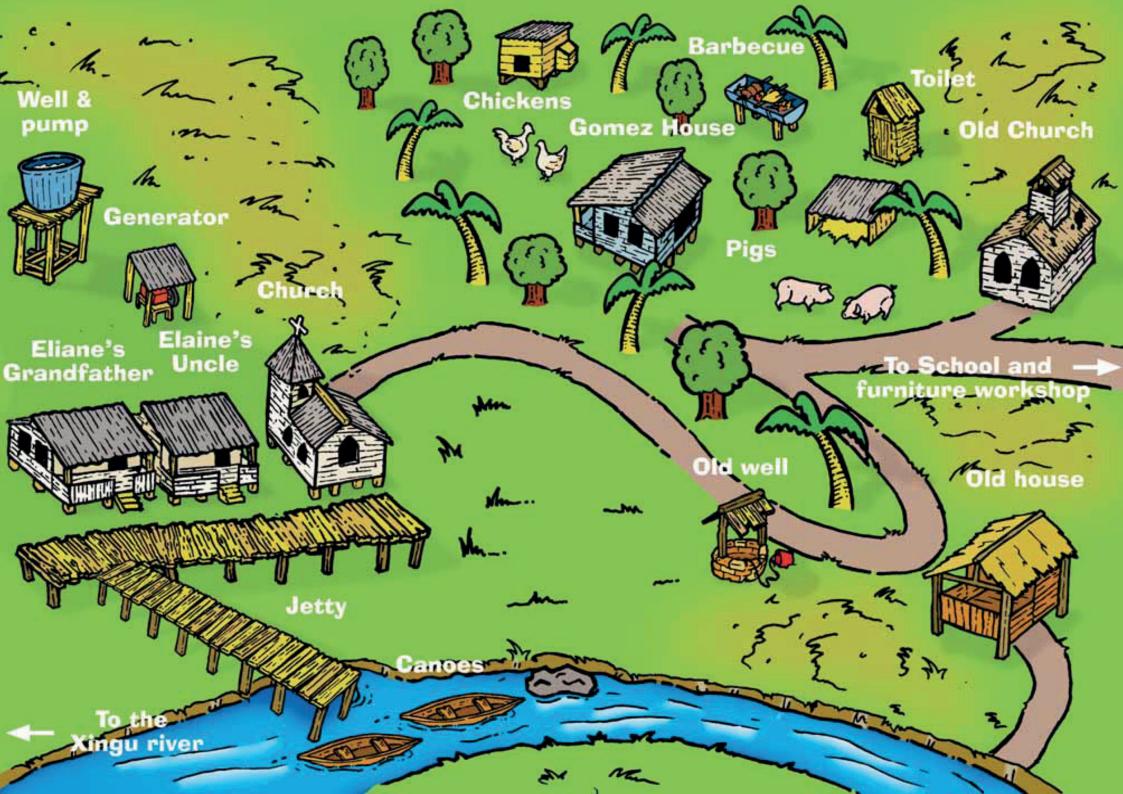

## **Activity Sheet - A day in the rainforest**

Elaine Gomez lives in the Amazon rainforest with her family. Carefully cut out Elaine's activities and put them in the right places on the map of her village.

## **Activity Sheet - Giving directions**

In pairs, give each other instructions on how to move from one location to another on the map. You will need to think about which way your partner should turn (right, left or straight), how far they should go, and any landmarks to look out for. Remember, you don't have to follow the paths!

| Where are you? | Instructions                                                        | Where did you get to? |
|----------------|---------------------------------------------------------------------|-----------------------|
| Old house      | Walks towards the path. Turn left. Walk all the way along the path. | The church.           |
|                |                                                                     |                       |
|                |                                                                     |                       |
|                |                                                                     |                       |
|                |                                                                     |                       |
|                |                                                                     |                       |