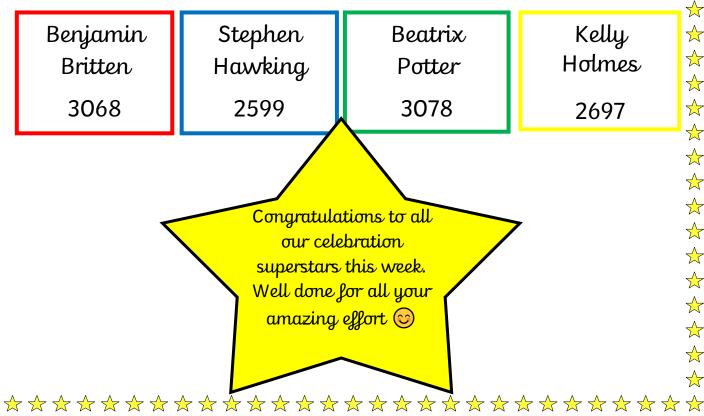

$ 

 $\bigstar$ 

 $\bigstar$ 

 $\frac{1}{2}$ 

# Celebration Newsletter

### Maths Whizz Wonders

Amazing Usage – Georgie, Noah, Ethan, Enola, Olivia, Catherine, Holly,

Archie W & Finley W.

Brilliant progressions – Georgie, Ethan, Aubrey R, Josh, Enola, Catherine,

Archie W, Isaac & Holly.

Winning Class – Swifts



### Times Table Olympics

Congratulations to the following children;

**Rosie** H is now on Silver. **Nate** is now on European. **Finley** H is now on Olympic, **Finley** W is now on Higher Level 3, **William** is now on Higher Level 4, **Archie** R & **Annabella** are now on Higher Level 5, **Toby** is now on Higher Level 6, **Jamie** & **Bronte** are now on Higher Level 8, **Otto** is now on Higher Level 10, **Eleanor** is now on Higher Level 13.

# <u>House Points</u>