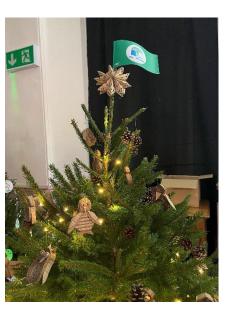

### Hungate Church Christmas Tree Festival

Hopefully some of you managed to visit the Hungate Church Christmas Tree Festival last weekend. Our tree looked amazing.