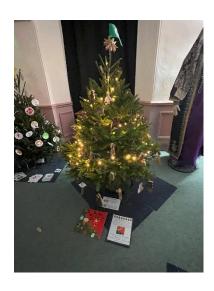

### Hungate Church Christmas Tree Festival

Hopefully some of you managed to visit the Hungate Church Christmas Tree Festival last weekend. Our tree looked amazing.