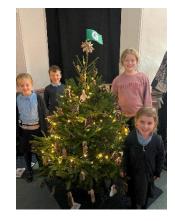

### Hungate Church Christmas Tree Festival

Hopefully some of you managed to visit the Hungate Church Christmas Tree Festival last weekend. Our tree looked amazing.