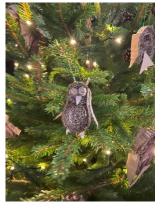

### Hungate Church Christmas Tree Festival

Hopefully some of you managed to visit the Hungate Church Christmas Tree Festival last weekend. Our tree looked amazing.