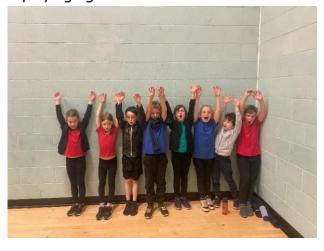

#### Dodgeball Tournament

Nine children in Swifts took part in the Dodgeball Cluster Tournament on Monday. Although we did not win, the improvement the children made within that time was huge and they had lots of fun playing against other schools. Well done!