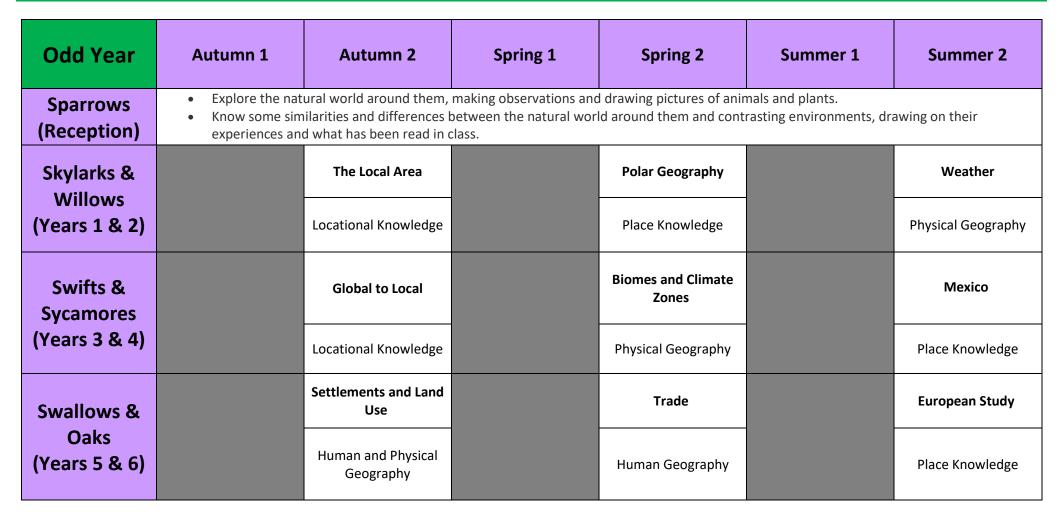

| Even Year                              | Autumn 1                                                                                                                                                                                                                                                                                                     | Autumn 2                             | Spring 1 | Spring 2                     | Summer 1 | Summer 2                        |
|----------------------------------------|--------------------------------------------------------------------------------------------------------------------------------------------------------------------------------------------------------------------------------------------------------------------------------------------------------------|--------------------------------------|----------|------------------------------|----------|---------------------------------|
| Sparrows<br>(Reception)                | <ul> <li>Explore the natural world around them, making observations and drawing pictures of animals and plants.</li> <li>Know some similarities and differences between the natural world around them and contrasting environments, drawing on their experiences and what has been read in class.</li> </ul> |                                      |          |                              |          |                                 |
| Skylarks &<br>Willows<br>(Years 1 & 2) |                                                                                                                                                                                                                                                                                                              | The UK                               |          | The Earth                    |          | Where I live                    |
|                                        |                                                                                                                                                                                                                                                                                                              | Locational Knowledge                 |          | Locational Knowledge         |          | Human and Physical<br>Geography |
| Swifts &<br>Sycamores                  |                                                                                                                                                                                                                                                                                                              | Rivers                               |          | Structure of the earth       |          | Mountains                       |
| (Years 3 & 4)                          |                                                                                                                                                                                                                                                                                                              | Physical Geography                   |          | Physical Geography           |          | Physical Geography              |
| Swallows &<br>Oaks<br>(Years 5 & 6)    |                                                                                                                                                                                                                                                                                                              | Sustainability and<br>Climate Change |          | Reacting to a changing world |          | European Study                  |
|                                        |                                                                                                                                                                                                                                                                                                              | Human and Physical<br>Geography      |          | Physical Geography           |          | Place Knowledge                 |